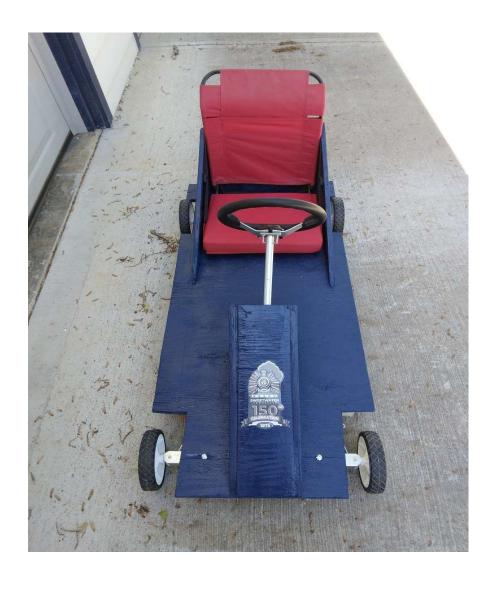

# Box Car Races July 19, 2025

- City Engineer determine a course of sufficient grade {16% to start (50 ft.), then 6% } and length {600 feet min} Looks like Mc Caslin Ave.
- All contestants/racer use same car design. (levels playing field)
  - https://www.soapboxes.com
- Charge nominal entry fee. (\$5.00?????)
- Kids 5-12 yrs old???
- Use Soapbox Derby established rules.

## In Closing

If people need help constructing Soap Box Racers, I assume the High School shop classes and SUB and Sweetwater Park and Rec can assist with tools and skills.

- All contestants/racer use same car design. (levels playing field)
  - https://www.soapboxes.com