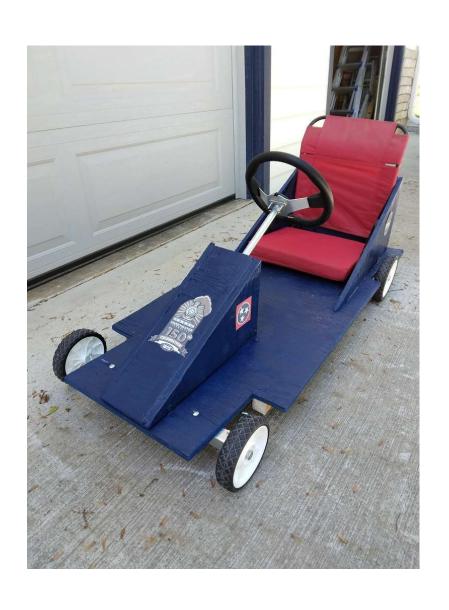

# Box Car Races July 19, 2025

- City Engineer determine a course of sufficient grade {16% to start (50 ft.), then 6% } and length {600 feet min} Looks like Mc Caslin Ave.
- All contestants/racer use same car design. (levels playing field)
  - https://www.soapboxes.com
- Charge nominal entry fee. (\$5.00?????)
- Kids 5-12 yrs old???
- Use Soapbox Derby established rules.

## In Closing

If people need help constructing Soap Box Racers, I assume the High School shop classes and SUB and Sweetwater Park and Rec can assist with tools and skills.

- All contestants/racer use same car design. (levels playing field)
  - https://www.soapboxes.com